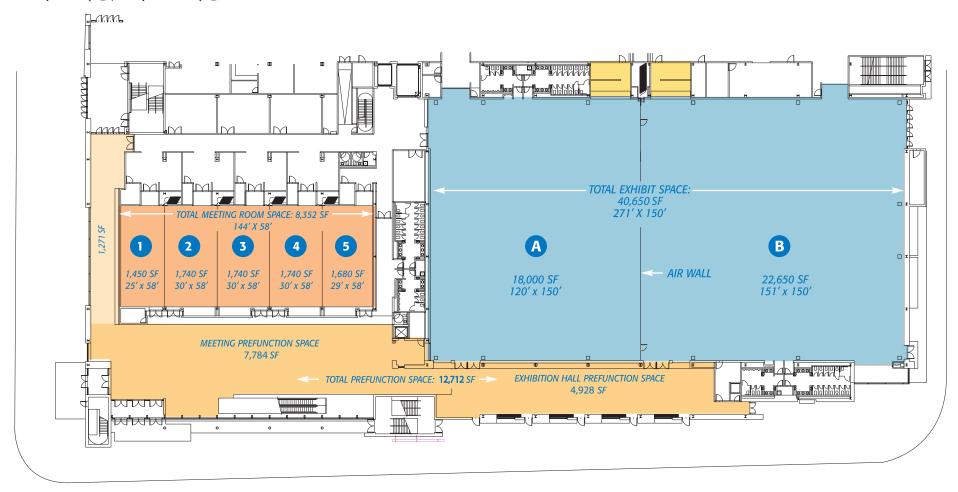

## Convention Center: MEETING ROOMS AND EXHIBITION HALL

|                                       | Width | Length | Ceiling Height | Square Feet | Banquet Seating | Reception | Theater | Classroom | 10 x 10 |
|---------------------------------------|-------|--------|----------------|-------------|-----------------|-----------|---------|-----------|---------|
| Exhibition Hall                       | 271′  | 150′   | 27′            | 40,650      | 2,900           | 4,000     | 3,600   | 2,200     | 207     |
| Α                                     | 120′  | 150′   | 27′            | 18,000      | 1,300           | 1,800     | 1,600   | 1,000     |         |
| В                                     | 151'  | 150′   | 27′            | 22,650      | 1,600           | 2,200     | 2,000   | 1,200     |         |
| Meeting Room(s)                       | 144′  | 58′    |                | 8,410       | 600             | 840       | 750     | 465       |         |
| 1                                     | 25′   | 58′    |                | 1,450       | 100             | 150       | 130     | 95        |         |
| 2                                     | 30'   | 58′    |                | 1,740       | 125             | 170       | 150     | 100       |         |
| 3                                     | 30'   | 58′    |                | 1,740       | 125             | 170       | 150     | 100       |         |
| 4                                     | 30'   | 58′    |                | 1,740       | 125             | 170       | 150     | 100       |         |
| 5                                     | 29'   | 58′    |                | 1,682       | 125             | 170       | 150     | 100       |         |
| Exhibit/Meeting Room(s) Pre- Function |       |        |                | 12,712      |                 | 830       |         |           |         |